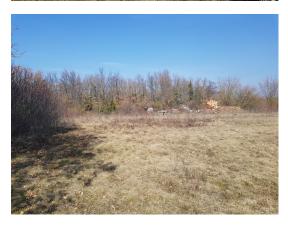

## Price on request!

Building land, a total of 5,404 m2 is located on the edge of the construction area, Smoljanci settlement of Svetvinčenat municipality. The location is a great opportunity for investors who want to build several facilities. The land is located within the construction area. Right next to the plot there is one neighboring house, so the existing infrastructure is nearby. The terrain is of a regular shape, flat and in nature a green surface on which there is no existing one