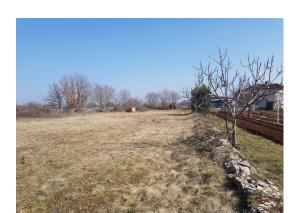

## Price on request!

Building land, a total of 5,404 m2 is located on the edge of the construction area, Smoljanci settlement of Svetvinčenat municipality. The location is a great opportunity for investors who want to build several facilities. The land is located within the construction area. Right next to the plot there is one neighboring house, so the existing infrastructure is nearby. The terrain is of a regular shape, flat and in nature a green surface on which there is no existing one