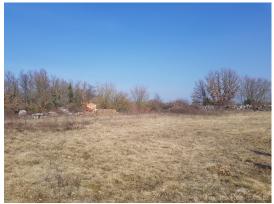

## Price on request!

Building land, a total of 5,404 m2 is located on the edge of the construction area, Smoljanci settlement of Svetvinčenat municipality. The location is a great opportunity for investors who want to build several facilities. The land is located within the construction area. Right next to the plot there is one neighboring house, so the existing infrastructure is nearby. The terrain is of a regular shape, flat and in nature a green surface on which there is no existing one